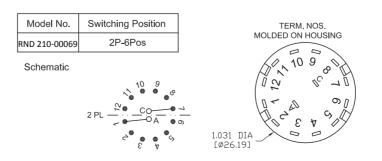

#### SPECIFICATIONS:

CONTACT RATING: 300 mA @ 125 VAC. CURRENT CARRYING CAPACITY: 5 A continuous. (Non-switching) ELECTRICAL LIFE: 15000 cycles at full load up to 30,000 detent operations. CONTACT RESISTANCE: 20 m $\Omega$  max. initial. DIELECTRIC STRENGTH: 500 V RMS @ sea level. OPERATING TEMPERATURE: -20°C to + 85°C. STOPS: 2P-6Pos ROTATION TORQUE: 0.5 ± 0.2 kg/cm.

#### MATERIALS:

SHAFT: Glass filled nylon, colour-grey. COVER: Glass filled nylon, colour-grey. BASE: Glass filled nylon, colour-grey. CONTACTS: Brass, silver-plated. TERMINALS: Brass, silver-plated. HARDWARE: Nut-zinc, nickel-plated. LOCKWASHER: Steel, bright zinc-plated. STOP RING: Brass, nickel-plated.

Art. Nr. RND 210-00069



## SWITCHING POSITION





# ACTUATOR OPTIONS



## **BUSHING OPTIONS**

STD.



### **TERMINATION OPTIONS**





Non-Shorting Contacts: Break before make