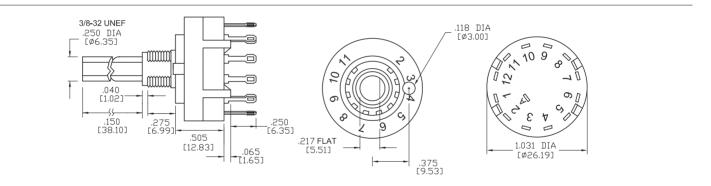

#### SPECIFICATIONS:

CONTACT RATING: 300 mA @ 125 VAC. CURRENT CARRYING CAPACITY: 5 A continuous. (Non-switching) ELECTRICAL LIFE: 15000 cycles at full load up to 30,000 detent operations. CONTACT RESISTANCE: 20 m $\Omega$  max. initial. DIELECTRIC STRENGTH: 500 V RMS @ sea level. OPERATING TEMPERATURE: -20°C to + 85°C. STOPS: 2P-6Pos ROTATION TORQUE: 0.5 ± 0.2 kg/cm.

#### MATERIALS:

SHAFT: Glass filled nylon, colour-grey. COVER: Glass filled nylon, colour-grey. BASE: Glass filled nylon, colour-grey. CONTACTS: Brass, silver-plated. TERMINALS: Brass, silver-plated. HARDWARE: Nut-zinc, nickel-plated. LOCKWASHER: Steel, bright zinc-plated. STOP RING: Brass, nickel-plated.