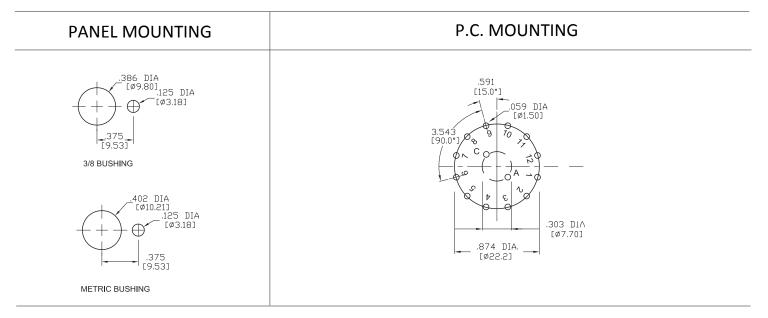

#### SPECIFICATIONS:

CONTACT RATING: 300 mA @ 125 VAC. CURRENT CARRYING CAPACITY: 5 A continuous. (Non-switching) ELECTRICAL LIFE: 15000 cycles at full load up to 30,000 detent operations. CONTACT RESISTANCE: 20 m $\Omega$  max. initial. DIELECTRIC STRENGTH: 500 V RMS @ sea level. OPERATING TEMPERATURE: -20°C to + 85°C. STOPS: 2P-6Pos ROTATION TORQUE: 0.5 ± 0.2 kg/cm.

#### MATERIALS:

SHAFT: Glass filled nylon, colour-grey. COVER: Glass filled nylon, colour-grey. BASE: Glass filled nylon, colour-grey. CONTACTS: Brass, silver-plated. TERMINALS: Brass, silver-plated. HARDWARE: Nut-zinc, nickel-plated. LOCKWASHER: Steel, bright zinc-plated. STOP RING: Brass, nickel-plated.

Art. Nr. RND 210-00069



## SWITCHING POSITION





# ACTUATOR OPTIONS



## **BUSHING OPTIONS**

STD.



### **TERMINATION OPTIONS**





Non-Shorting Contacts: Break before make