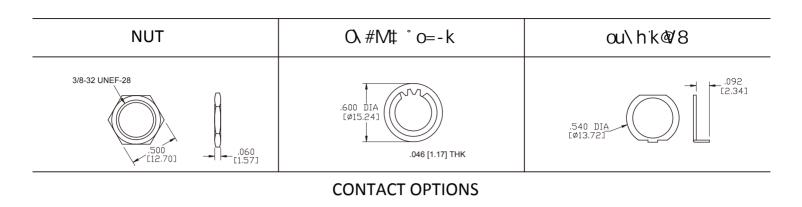

CONTACT RATING: 300 mA @ 125 VAC. CURRENT CARRYING CAPACITY: 5 A continuous. (Non-switching) ELECTRICAL LIFE: 15000 cycles at full load up to 30,000 detent operations. CONTACT RESISTANCE: 20 m $\Omega$  max. initial. DIELECTRIC STRENGTH: 500 V RMS @ sea level. OPERATING TEMPERATURE: -20°C to + 85°C. STOPS: 2P-6Pos ROTATION TORQUE: 0.5 ± 0.2 kg/cm.

#### MATERIALS:

SHAFT: Glass filled nylon, colour-grey. COVER: Glass filled nylon, colour-grey. BASE: Glass filled nylon, colour-grey. CONTACTS: Brass, silver-plated. TERMINALS: Brass, silver-plated. HARDWARE: Nut-zinc, nickel-plated. LOCKWASHER: Steel, bright zinc-plated. STOP RING: Brass, nickel-plated.

Art. Nr. RND 210-00069



## SWITCHING POSITION





# ACTUATOR OPTIONS



## **BUSHING OPTIONS**

STD.



### **TERMINATION OPTIONS**





Non-Shorting Contacts: Break before make